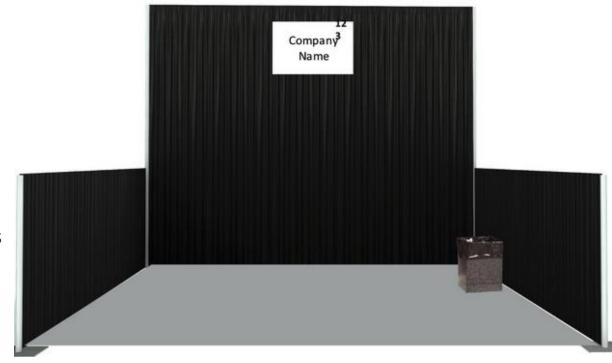

## Each 10'x10' booth includes:

- 8' high black back drape and 3' high black side dividers
- One 5 amp outlet
- Grey carpet
- One wastebasket

Exhibits of 300 ft<sup>2</sup> or less receive a one-line identification sign; exhibits larger than 300 ft<sup>2</sup> may receive a sign upon request